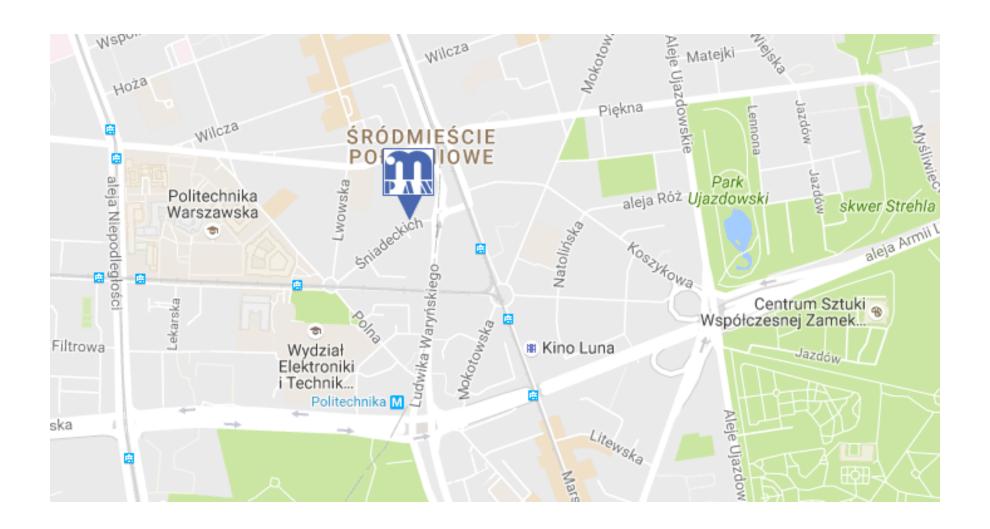

# The Institute of Mathematics Polish Academy of Sciences

Śniadeckich 8 street 00-656 Warsaw tel. +48 22 5228100

The nearest metro station is *Metro Politechnika* and the nearest bus stop is *Plac Konstytucji* 

### How to get here

• From Central Railway Station: distance about 1.5 km, BUS 131, 501, 525 – 10 minutes to *Plac Konstytucji*, about 50m from the Institute;

• City maps are available at the reception desk (ground floor) and in Banach Center (room 426)